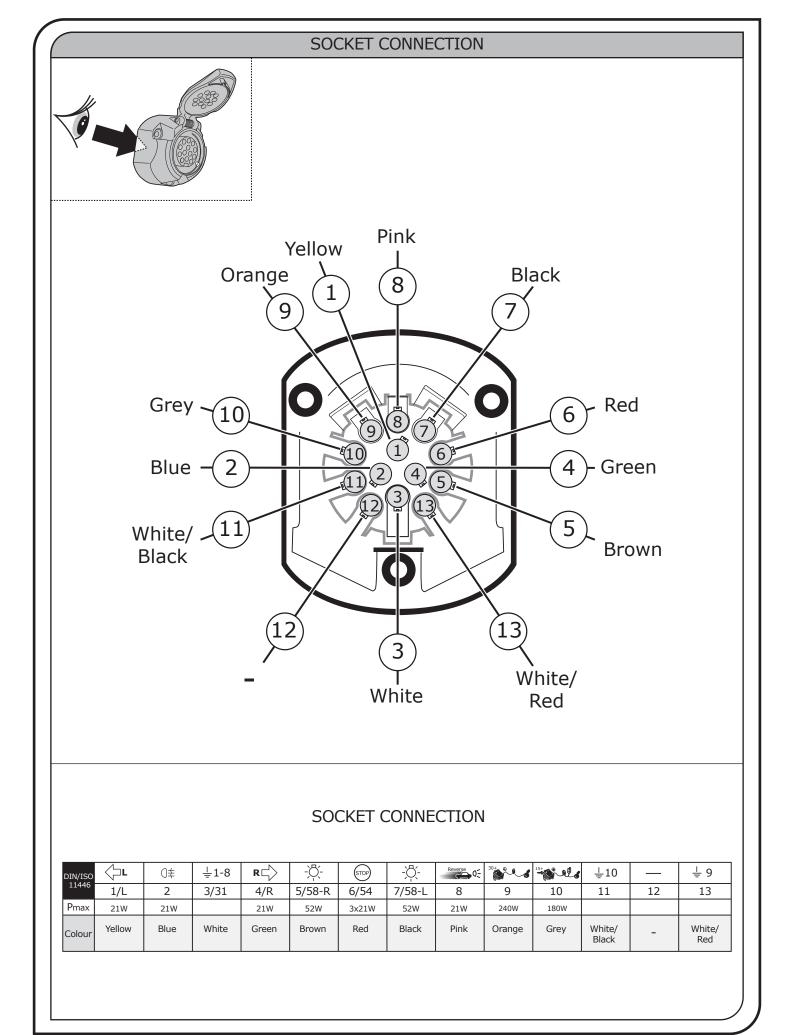

## SYMBOL EXPLANATION

| -'̈̈̈́\-      | Left (58-L) respectively<br>Right (58-R) tail light             |
|---------------|-----------------------------------------------------------------|
| 54 (STOP)     | Stop light (54) /<br>high mounted, third stop light (54)        |
|               | Turn signal indicator left                                      |
|               | Turn signal indicator right                                     |
| ()≢           | Rear fog light(s)                                               |
| Reverse 05    | Reversing light(s)                                              |
| 30+           | Permanent power supply /<br>13pin socket, chamber 9             |
| 15+           | Charging wire for trailer battery /<br>13pin socket, chamber 10 |
|               | Trailer / trailer recognition                                   |
| B+/30         | Permanent current power supply                                  |
|               | Ground or Earth (31)                                            |
| $\overline{}$ | Ground connection battery terminal lug                          |
| •             | Positive connection battery terminal lug                        |
|               |                                                                 |

|              | Cigarette lighter /<br>accessory socket |
|--------------|-----------------------------------------|
|              | Loudspeaker / buzzer                    |
|              | Park Distance Control                   |
|              | Switch / source of function             |
| •            | Connect together                        |
| <b></b>      | Disconnect                              |
| <b>A</b>     | Look at / See further information       |
|              | Look carefully at selected area         |
| $\checkmark$ | Present / Occupied / OK                 |
| $\mathbb{X}$ | Not present / Not occupied / Not OK     |
| D((((        | Acoustic indication                     |
|              | Attention / important advice            |
| 20 Amp.      | Fuse / fuse capacity 20 Ampère          |