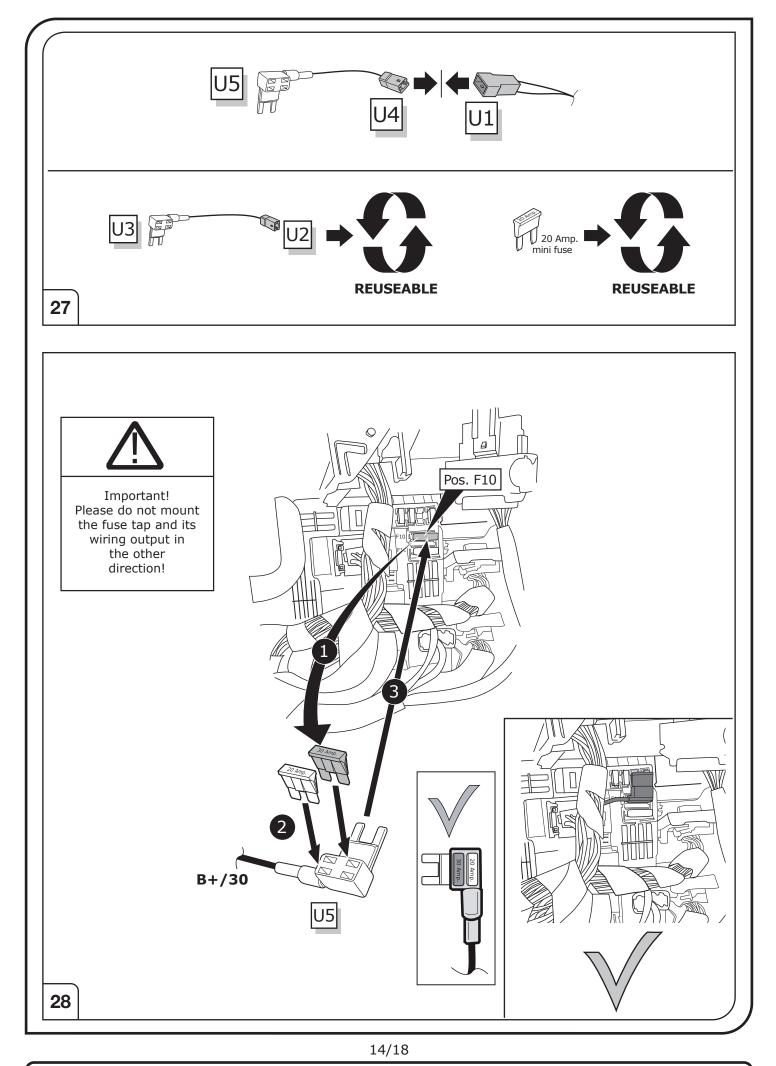

## SYMBOL EXPLANATION

| -'̈̈̈́\-      | Left (58-L) respectively<br>Right (58-R) tail light             |
|---------------|-----------------------------------------------------------------|
| 54 (STOP)     | Stop light (54) /<br>high mounted, third stop light (54)        |
|               | Turn signal indicator left                                      |
|               | Turn signal indicator right                                     |
| ()≢           | Rear fog light(s)                                               |
| Reverse 05    | Reversing light(s)                                              |
| 30+           | Permanent power supply /<br>13pin socket, chamber 9             |
| 15+           | Charging wire for trailer battery /<br>13pin socket, chamber 10 |
|               | Trailer / trailer recognition                                   |
| B+/30         | Permanent current power supply                                  |
|               | Ground or Earth (31)                                            |
| $\overline{}$ | Ground connection battery terminal lug                          |
| •             | Positive connection battery terminal lug                        |
|               |                                                                 |

|              | Cigarette lighter /<br>accessory socket |
|--------------|-----------------------------------------|
|              | Loudspeaker / buzzer                    |
|              | Park Distance Control                   |
|              | Switch / source of function             |
| •            | Connect together                        |
| <b></b>      | Disconnect                              |
| <b>A</b>     | Look at / See further information       |
|              | Look carefully at selected area         |
| $\checkmark$ | Present / Occupied / OK                 |
| $\mathbb{X}$ | Not present / Not occupied / Not OK     |
| D((((        | Acoustic indication                     |
|              | Attention / important advice            |
| 20 Amp.      | Fuse / fuse capacity 20 Ampère          |