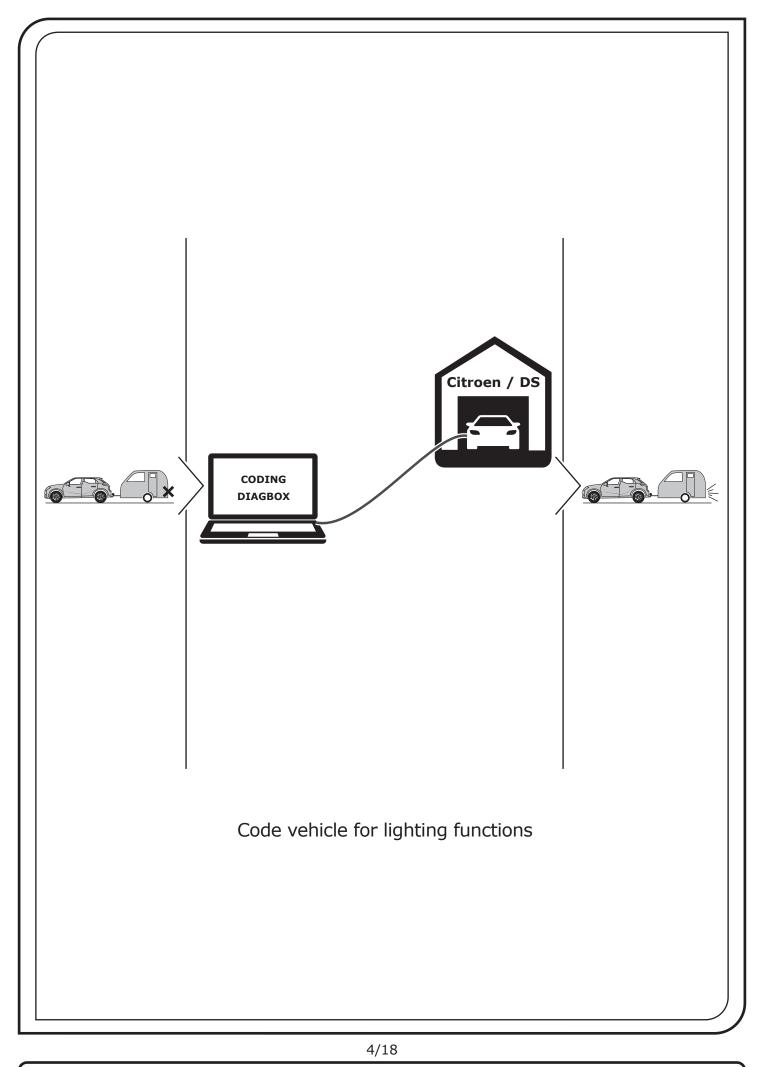

function             |
| •            | Connect together                        |
| <b></b>      | Disconnect                              |
| <b>A</b>     | Look at / See further information       |
|              | Look carefully at selected area         |
| $\checkmark$ | Present / Occupied / OK                 |
| $\mathbb{X}$ | Not present / Not occupied / Not OK     |
| D((((        | Acoustic indication                     |
|              | Attention / important advice            |
| 20 Amp.      | Fuse / fuse capacity 20 Ampère          |



ECS Electronics UK 20 Speedwell Close Huntington Chester, CH3 6DX

SALE: +44 (0) 7590 564639 TECHNICAL: +44 (0) 7440 202052 WEB: www.ecs-electronicsuk.co.uk Email-sales: uksales@ecs-elecrtronics.com Email-technical: ukts@ecs-electronics.com



SALE: +44 (0) 7590 564639 TECHNICAL: +44 (0) 7440 202052 WEB: www.ecs-electronicsuk.co.uk Email-sales: uksales@ecs-elecrtronics.com Email-technical: ukts@ecs-electronics.com



SALE: +44 (0) 7590 564639 TECHNICAL: +44 (0) 7440 202052 WEB: www.ecs-electronicsuk.co.uk Email-sales: uksales@ecs-elecrtronics.com Email-technical: ukts@ecs-electronics.com



SALE: +44 (0) 7590 564639 TECHNICAL: +44 (0) 7440 202052 WEB: www.ecs-electronicsuk.co.uk Email-sales: uksales@ecs-elecrtronics.com Email-technical: ukts@ecs-electronics.com



SALE: +44 (0) 7590 564639 TECHNICAL: +44 (0) 7440 202052 WEB: www.ecs-electronicsuk.co.uk Email-sales: uksales@ecs-elecrtronics.com Email-technical: ukts@ecs-electronics.com



SALE: +44 (0) 7590 564639 TECHNICAL: +44 (0) 7440 202052 WEB: www.ecs-electronicsuk.co.uk