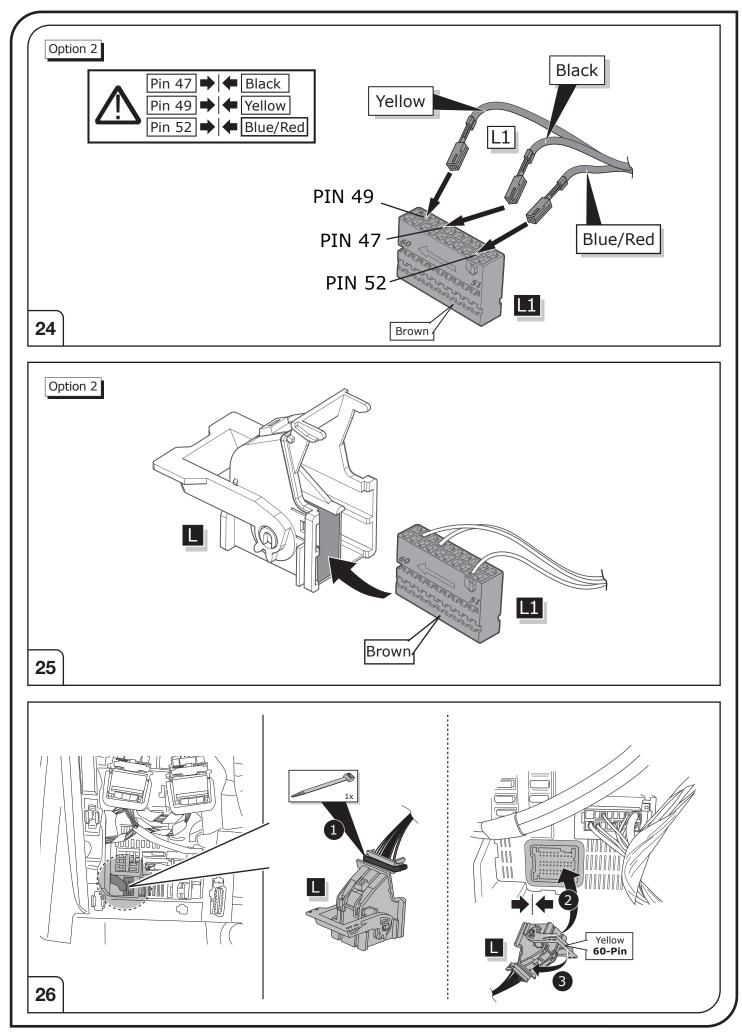

## SYMBOL EXPLANATION

| -'̈̈̈́\-      | Left (58-L) respectively<br>Right (58-R) tail light             |
|---------------|-----------------------------------------------------------------|
| 54 (STOP)     | Stop light (54) /<br>high mounted, third stop light (54)        |
|               | Turn signal indicator left                                      |
|               | Turn signal indicator right                                     |
| ()≢           | Rear fog light(s)                                               |
| Reverse 05    | Reversing light(s)                                              |
| 30+           | Permanent power supply /<br>13pin socket, chamber 9             |
| 15+           | Charging wire for trailer battery /<br>13pin socket, chamber 10 |
|               | Trailer / trailer recognition                                   |
| B+/30         | Permanent current power supply                                  |
|               | Ground or Earth (31)                                            |
| $\overline{}$ | Ground connection battery terminal lug                          |
| •             | Positive connection battery terminal lug                        |
|               |                                                                 |

|              | Cigarette lighter /<br>accessory socket |
|--------------|-----------------------------------------|
|              | Loudspeaker / buzzer                    |
|              | Park Distance Control                   |
|              | Switch / source of function             |
| •            | Connect together                        |
| <b></b>      | Disconnect                              |
| <b>A</b>     | Look at / See further information       |
|              | Look carefully at selected area         |
| $\checkmark$ | Present / Occupied / OK                 |
| $\mathbb{X}$ | Not present / Not occupied / Not OK     |
| D((((        | Acoustic indication                     |
|              | Attention / important advice            |
| 20 Amp.      | Fuse / fuse capacity 20 Ampère          |