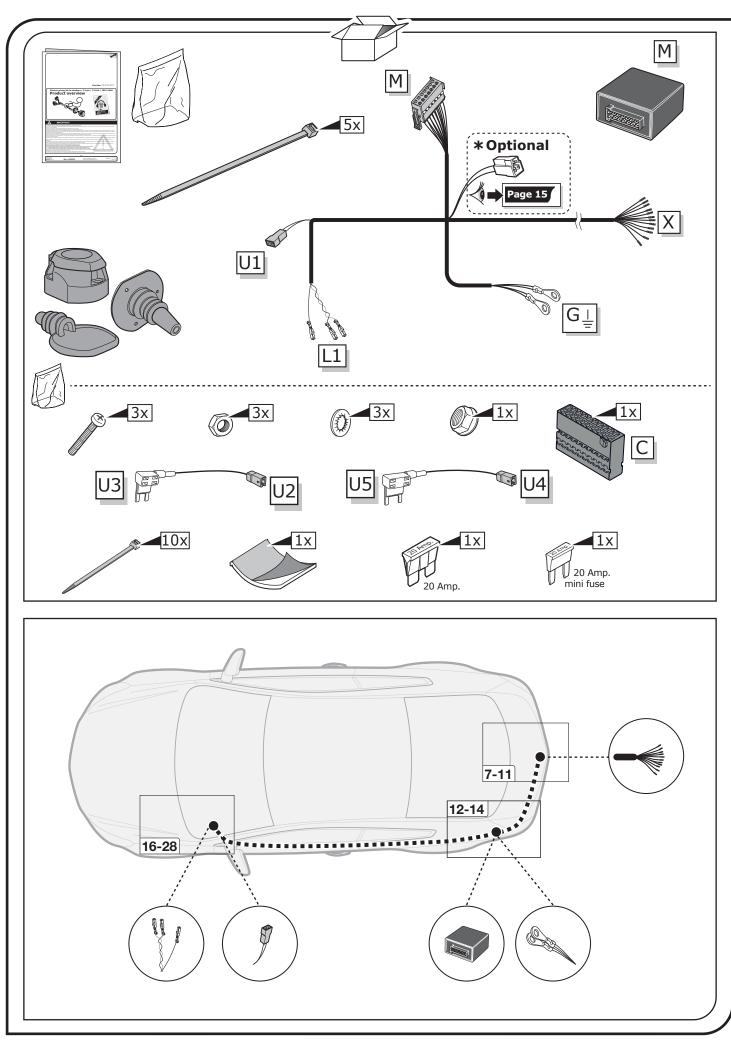

This instruction is subject to changes and we reserve the right to make changes to design, colour etc.

All of the data and illustrations may not be an exact representation but the text contained in this instruction must be observed!

ECS Electronics UK 20 Speedwell Close Huntington Chester, CH3 6DX

SALE: +44 (0) 7590 564639 TECHNICAL: +44 (0) 7440 202052 WEB: www.ecs-electronicsuk.co.uk Email-sales: uksales@ecs-elecrtronics.com Email-technical: ukts@ecs-electronics.com

1/18



SALE: +44 (0) 7590 564639 TECHNICAL: +44 (0) 7440 202052 WEB: www.ecs-electronicsuk.co.uk Email-sales: uksales@ecs-elecrtronics.com Email-technical: ukts@ecs-electronics.com

## SYMBOL EXPLANATION

| -'̈̈̈́\-      | Left (58-L) respectively<br>Right (58-R) tail light             |
|---------------|-----------------------------------------------------------------|
| 54 (STOP)     | Stop light (54) /<br>high mounted, third stop light (54)        |
|               | Turn signal indicator left                                      |
|               | Turn signal indicator right                                     |
| ()≢           | Rear fog light(s)                                               |
| Reverse 05    | Reversing light(s)                                              |
| 30+