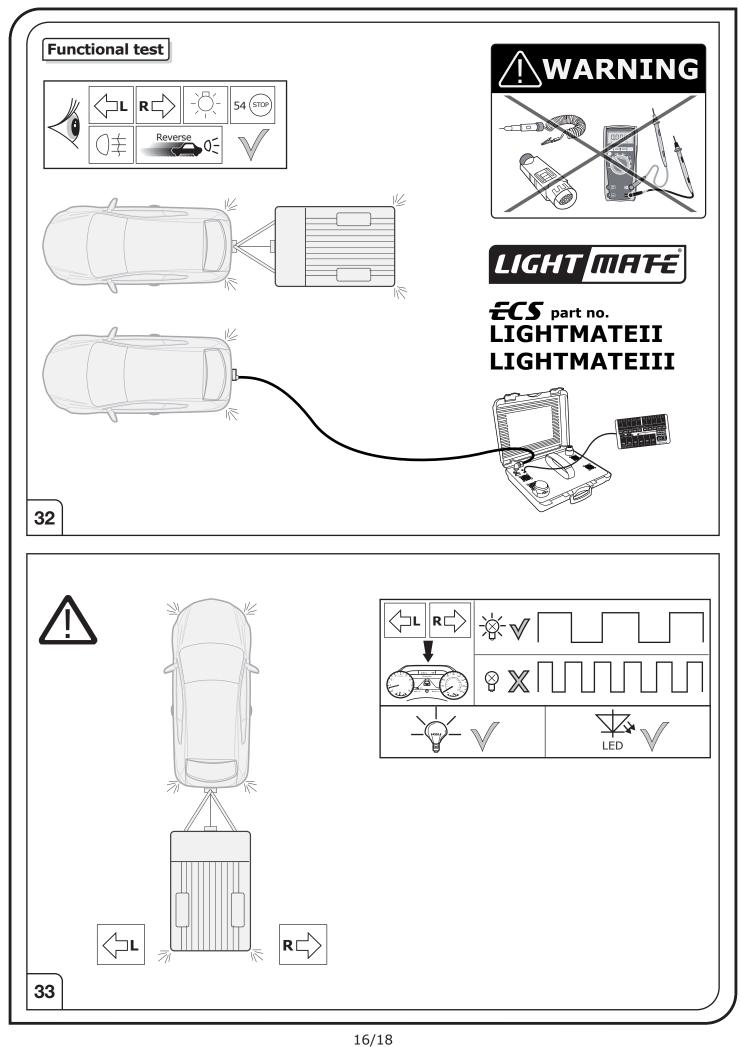

## SYMBOL EXPLANATION

| -'̈̈̈́\-      | Left (58-L) respectively<br>Right (58-R) tail light             |
|---------------|-----------------------------------------------------------------|
| 54 (STOP)     | Stop light (54) /<br>high mounted, third stop light (54)        |
|               | Turn signal indicator left                                      |
|               | Turn signal indicator right                                     |
| ()≢           | Rear fog light(s)                                               |
| Reverse 05    | Reversing light(s)                                              |
| 30+           | Permanent power supply /<br>13pin socket, chamber 9             |
| 15+           | Charging wire for trailer battery /<br>13pin socket, chamber 10 |
|               | Trailer / trailer recognition                                   |
| B+/30         | Permanent current power supply                                  |
|               | Ground or Earth (31)                                            |
| $\overline{}$ | Ground connection battery terminal lug                          |
| •             | Positive connection battery terminal lug                        |
|               |                                                                 |

|              | Cigarette lighter /<br>accessory socket |
|--------------|-----------------------------------------|
|              | Loudspeaker / buzzer                    |
|              | Park Distance Control                   |
|              | Switch / source of function             |
| •            | Connect together                        |
| <b></b>      | Disconnect                              |
| <b>A</b>     | Look at / See further information       |
|              | Look carefully at selected area         |
| $\checkmark$ | Present / Occupied / OK                 |
| $\mathbb{X}$ | Not present / Not occupied / Not OK     |
| D((((        | Acoustic indication                     |
|              | Attention / important advice            |
| 20 Amp.      | Fuse / fuse capacity 20 Ampère          |