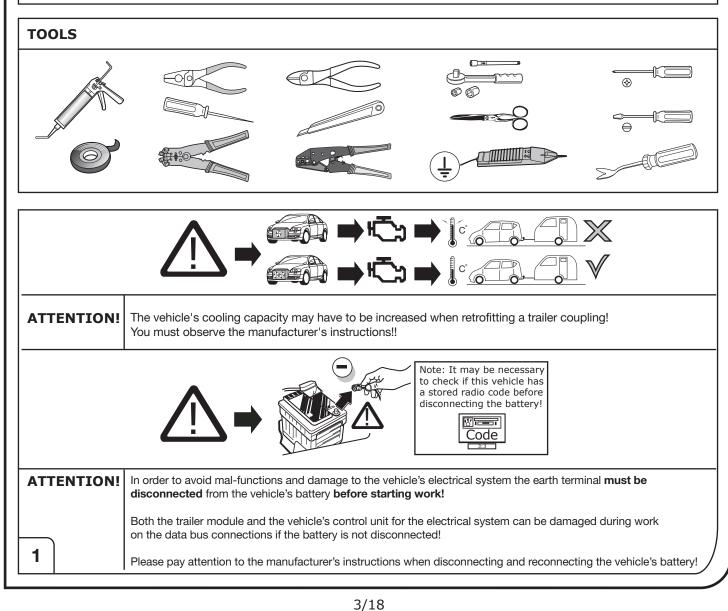

lighter /<br>accessory socket |
|--------------|-----------------------------------------|
|              | Loudspeaker / buzzer                    |
|              | Park Distance Control                   |
|              | Switch / source of function             |
| •            | Connect together                        |
| <b></b>      | Disconnect                              |
| <b>A</b>     | Look at / See further information       |
|              | Look carefully at selected area         |
| $\checkmark$ | Present / Occupied / OK                 |
| $\mathbb{X}$ | Not present / Not occupied / Not OK     |
| D((((        | Acoustic indication                     |
|              | Attention / important advice            |
| 20 Amp.      | Fuse / fuse capacity 20 Ampère          |



ECS Electronics UK 20 Speedwell Close Huntington Chester, CH3 6DX

SALE: +44 (0) 7590 564639 TECHNICAL: +44 (0) 7440 202052 WEB: www.ecs-electronicsuk.co.uk Email-sales: uksales@ecs-elecrtronics.com Email-technical: ukts@ecs-electronics.com



SALE: +44 (0) 7590 564639 TECHNICAL: +44 (0) 7440 202052 WEB: www.ecs-electronicsuk.co.uk Email-sales: uksales@ecs-elecrtronics.com Email-technical: ukts@ecs-electronics.com



SALE: +44 (0) 7590 564639 TECHNICAL: +44 (0) 7440 202052 WEB: www.ecs-electronicsuk.co.uk Email-sales: uksales@ecs-elecrtronics.com Email-technical: ukts@ecs-electronics.com



SALE: +44 (0) 7590 564639 TECHNICAL: +44 (0) 7440 202052 WEB: www.ecs-electronicsuk.co.uk Email-sales: uksales@ecs-elecrtronics.com Email-technical: ukts@ecs-electronics.com



SALE: +44 (0) 7590 5646