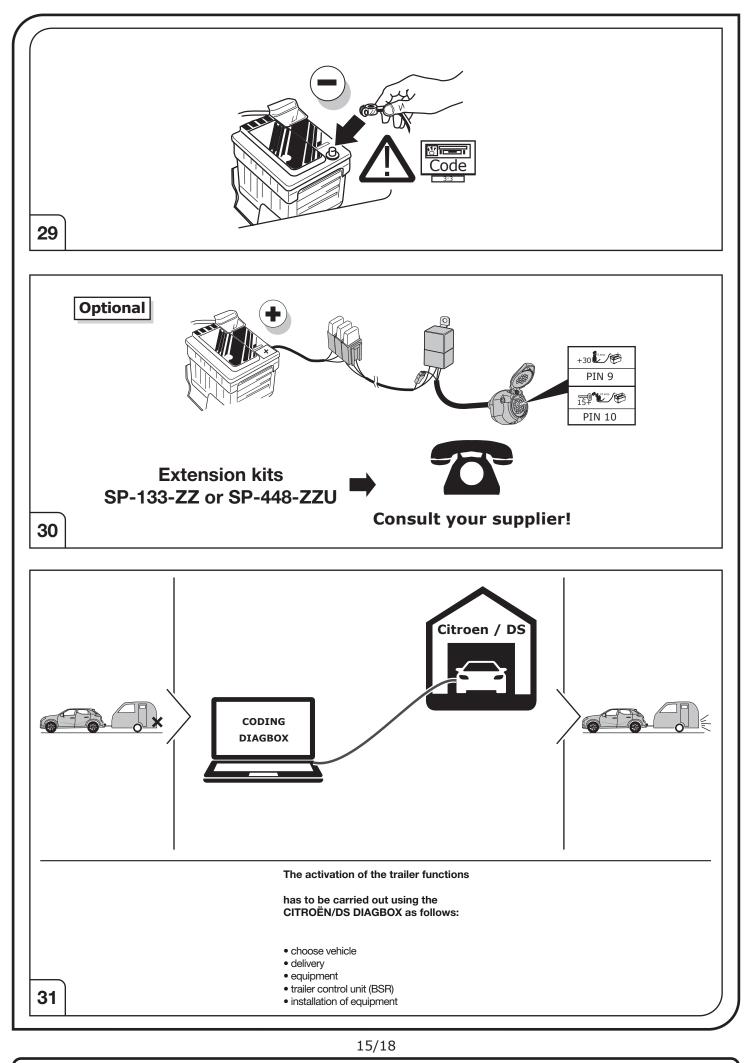

## SYMBOL EXPLANATION

| -'̈̈̈́\-      | Left (58-L) respectively<br>Right (58-R) tail light             |
|---------------|-----------------------------------------------------------------|
| 54 (STOP)     | Stop light (54) /<br>high mounted, third stop light (54)        |
|               | Turn signal indicator left                                      |
|               | Turn signal indicator right                                     |
| ()≢           | Rear fog light(s)                                               |
| Reverse 05    | Reversing light(s)                                              |
| 30+           | Permanent power supply /<br>13pin socket, chamber 9             |
| 15+           | Charging wire for trailer battery /<br>13pin socket, chamber 10 |
|               | Trailer / trailer recognition                                   |
| B+/30         | Permanent current power supply                                  |
|               | Ground or Earth (31)                                            |
| $\overline{}$ | Ground connection battery terminal lug                          |
| •             | Positive connection battery terminal lug                        |
|               |                                                                 |

|              | Cigarette lighter /<br>accessory socket |
|--------------|-----------------------------------------|
|              | Loudspeaker / buzzer                    |
|              | Park Distance Control                   |
|              | Switch / source of function             |
| •            | Connect together                        |
| <b></b>      | Disconnect                              |
| <b>A</b>     | Look at / See further information       |
|              | Look carefully at selected area         |
| $\checkmark$ | Present / Occupied / OK                 |
| $\mathbb{X}$ | Not present / Not occupied / Not OK     |
| D((((        | Acoustic indication                     |
|              | Attention / important advice            |
| 20 Amp.      | Fuse / fuse capacity 20 Ampère          |